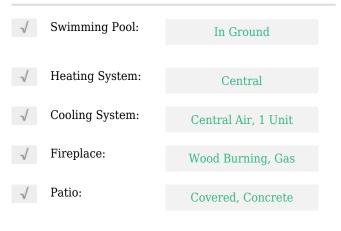

# **Residential For Sale**

1,930 Sqft - 2229 PECAN Drive, Chalmette, Louisiana 70043



| 1 |   | 1 |   | 1 |   |
|---|---|---|---|---|---|
|   | × |   | × |   | × |
|   |   | , |   |   |   |

### **Basic Details**

| Property Type:  | Residential |  |
|-----------------|-------------|--|
| Listing Type:   | For Sale    |  |
| Listing ID:     | 2372692     |  |
| Price:          | \$229,900   |  |
| Bedrooms:       | 3           |  |
| Rooms:          | 5           |  |
| Bathrooms:      | 2           |  |
| Square Footage: | 1,930 Sqft  |  |
| Year Built:     | 2006        |  |

#### Features



### Address Map

| Country:      | US               |  |
|---------------|------------------|--|
| State:        | LA               |  |
| County:       | St. Bernard      |  |
| City:         | Chalmette        |  |
| Zipcode:      | 70043            |  |
| Street:       | 2229 PECAN Drive |  |
| Floor Number: | 0                |  |
| Longitude:    | W90° 2' 46.7''   |  |
| Latitude:     | N29° 56' 3.7''   |  |

## Agent Info

Rodney D. Greenup, Sr ™ info@greenuprealtygroup.com

No Image

-